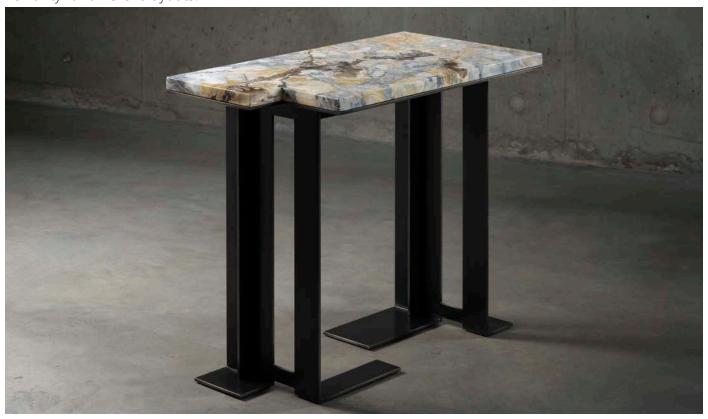

## Scarpa Side table

The perfect combination of practicality and visual art, our Scarpa side tables have been deliberately proportioned with a narrow width to accommodate small spaces – perfect for positioning beside a sofa or armchair to form a stylish arrangement. The tables are offered in both a right and left composition providing flexibility for different layouts.

| Code                | Centimetres |      | Inches      |        | kg | Materials               |
|---------------------|-------------|------|-------------|--------|----|-------------------------|
| Scarpa - S/R or S/L | 62.5 x 32.5 | h 50 | 24.6 x 12.8 | h 20.0 | 30 | Steel frame, marble top |