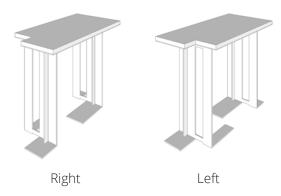

## Scarpa Side table

The perfect combination of practicality and visual art, our Scarpa side tables have been deliberately proportioned with a narrow width to accommodate small spaces – perfect for positioning beside a sofa or armchair to form a stylish arrangement. The tables are offered in both a right and left composition providing flexibility for different layouts.