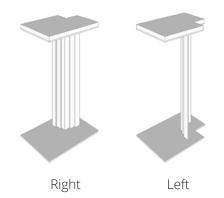

## Scarpa Martini table

Inspired by Scarpa's re-design of the emotive Tomba Brion, our Martini tables add an evocative touch to the most intimate of entertainment spaces. The perfect height to slide above a sofa arm or place beside an armchair, this exquisite piece is offered in both a right and left composition making it ideal for displaying in pairs to serve aperitifs or digestifs.