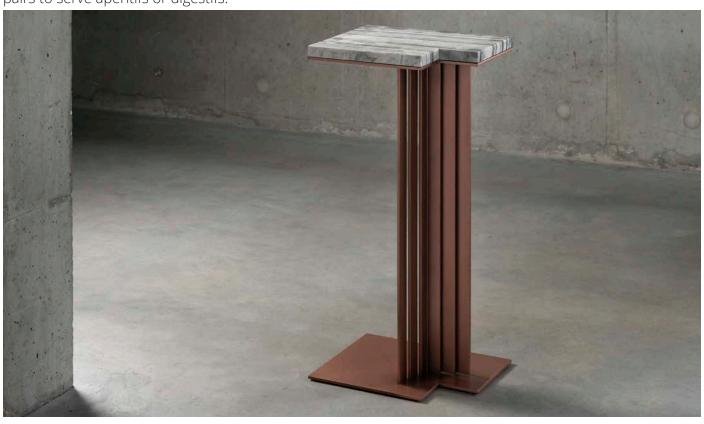

## Scarpa Martini table

Inspired by Scarpa's re-design of the emotive Tomba Brion, our Martini tables add an evocative touch to the most intimate of entertainment spaces. The perfect height to slide above a sofa arm or place beside an armchair, this exquisite piece is offered in both a right and left composition making it ideal for displaying in pairs to serve aperitifs or digestifs.