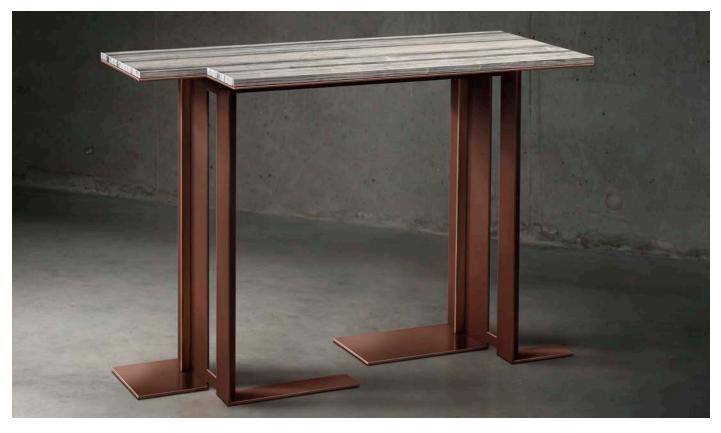

## Scarpa Console table

Delivering exceptional impact and flair to an entrance hall or living space, our sleek console combines striking honed marble with an architectural base that pays homage to Scarpa's discerning eye for geometric and spatial balance. An ideal place to position objet d'arts and personalise to your scheme.

| Code       | Centimetres  | Inches         | kg        | Materials               |
|------------|--------------|----------------|-----------|-------------------------|
| Scarpa - P | 120 x 36 h 8 | 84 47.2 x 14.2 | h 33.0 65 | Steel frame, marble top |