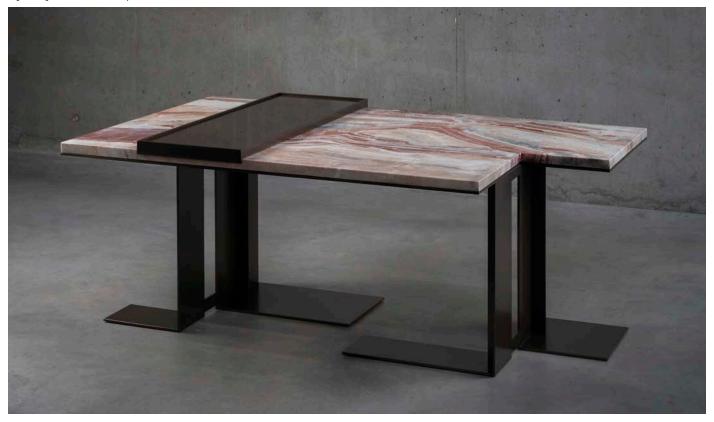

## Scarpa Coffee table

A true statement piece, the Scarpa Coffee table is distinctive in both form and materiality, offering an unusual and exquisite choice of marble finishes. An angular orthogonal base, inspired by Scarpa's architecture, forms a unique support for a generous table top. Available as an optional accessory, the slim overlain tray elegantly completes the design with a sumptuous bronzed glass lining, smoothly gliding across the table top by way of soft felt pads.

| Code       | Centimetres |      | Inches      | Inches |    | Materials                 |
|------------|-------------|------|-------------|--------|----|---------------------------|
| Scarpa - C | 120 x 70    | h 44 | 47.2 x 27.6 | h 17.3 | 96 | Steel frame, marble top   |
| Scarpa - T | 25 x 70     | h 2  | 9.8 x 27.6  | h 0.8  | 9  | Steel frame, glass lining |