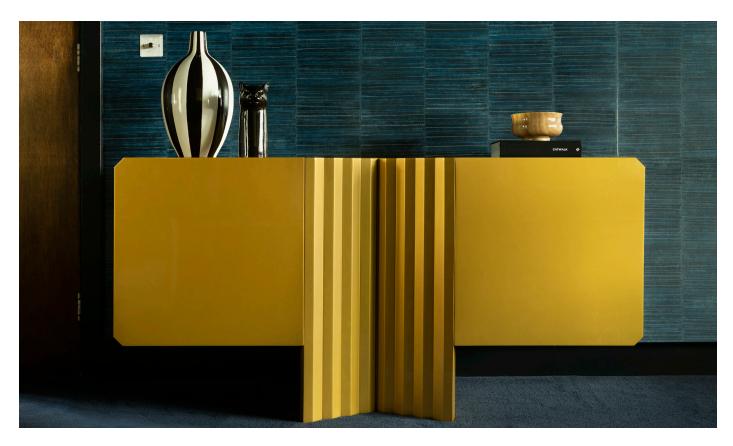

## Eileen Cabinet

A truly show-stopping piece, the Eileen cabinet features a fluted central column supporting two cantilevered cabinets. Each cabinet contains a soft-close drawer, one adjustable shelf and a soft-close door.

| Code        | Centimetres |      | Inches      |        | kg  | Materials                          |
|-------------|-------------|------|-------------|--------|-----|------------------------------------|
| Eileen - CA | 171 x 55    | h 85 | 67.3 x 21.6 | h 33.4 | 150 | Gold leaf under high gloss lacquer |