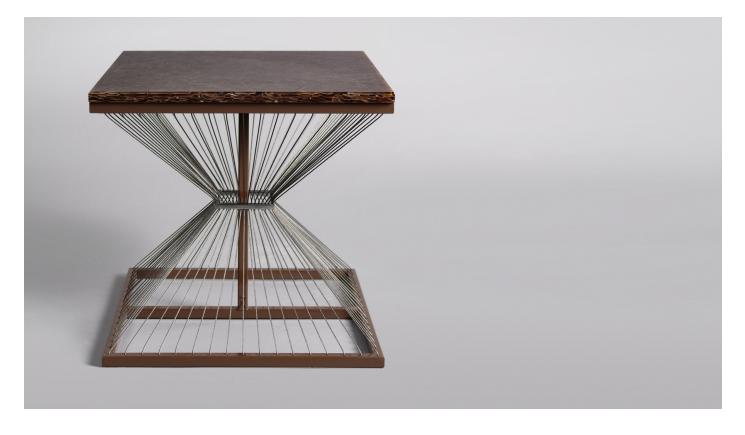

## AEGIS - S Square side table

Aegis side tables are available in both square and oval form. Ideally positioned beside a sofa, they are the perfect height to place a table lamp or vase. The flexibility of size offering allows for them to be repositioned to serve individual guests where a coffee table is impractical or absent. Elegant galvanised wire detailing is sure to create a conversation piece. Available in Classic or Contemporary finishes.

Materials Frame: Steel or stainless steel, Top: stone or glass, Wires: galvanised stainless steel, Clips: solid brass or stainless steel

Finishes Classic or Contemporary