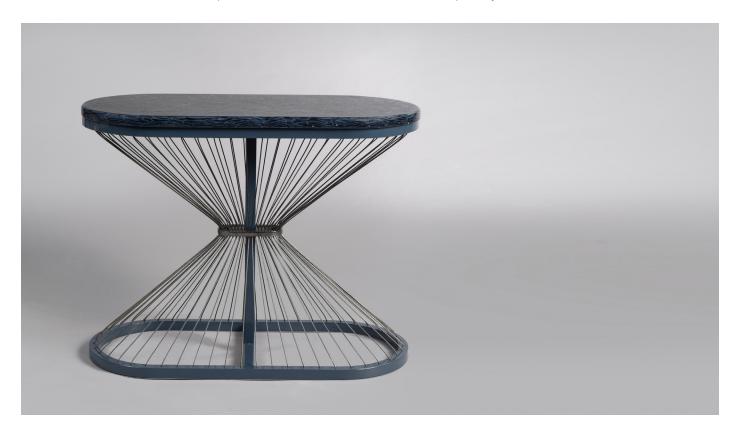

## AEGIS - O Oval side table

Aegis side tables are available in both square and oval form. Ideally positioned beside a sofa, they are the perfect height to place a table lamp or vase. The flexibility of size offering allows for them to be repositioned to serve individual guests where a coffee table is impractical or absent. Elegant galvanised wire detailing is sure to create a conversation piece. Available in Classic or Contemporary finishes.